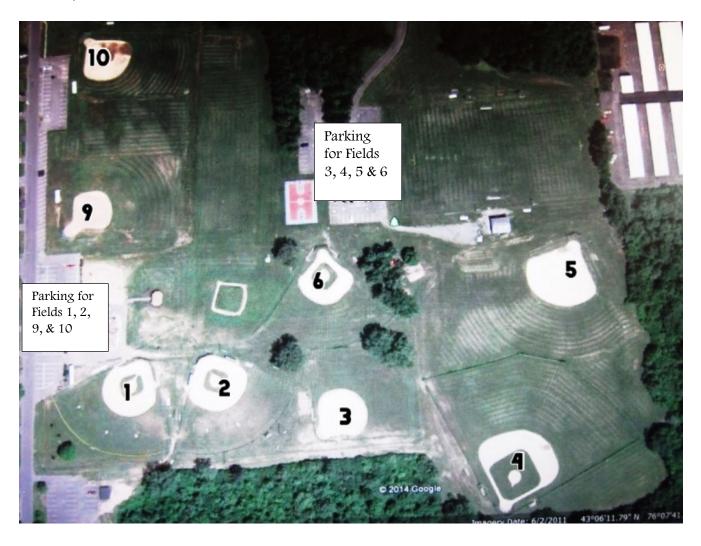

## 760 Malden Rd, Mattydale, NY 13211

Both Parking Lots are on Malden Road. The first Parking lot is for Fields 1, 2, 9, & 10 off of Westwood Ave. The other parking lot is a tiny bit farther down Malden Road is better for Fields 3, 4, 5, & 6